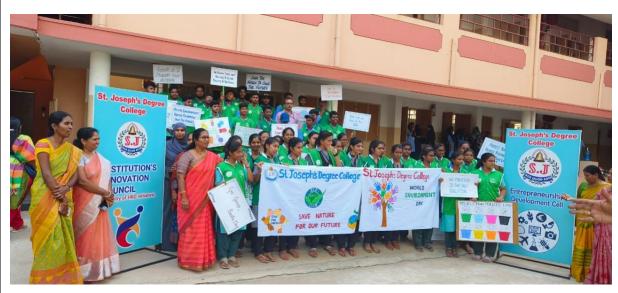

#### PLASTIC FREE AWARENESS CAMPAIGN ORGANIZED BY ECOCLUB & IIC

#### **Program Report:**

ECOCLUB in Collaboration with Institution's Innovation Council in Collaboration with ED Cell has organised an ENVIRONMENTAL AWARENESS PROGRAM on occasion of WORLD ENVIRONMENT DAY-5<sup>th</sup> JUNE-2023 This year's theme for World Environment Day focus on 'Solutions to Plastic Pollution' under the campaign #Beat Plastic Pollution

Eco club members has given the awareness to the local communities about the ill-effects of Plastic waste pollution on the Environment and Human health. In view of the above, a visit was made to households. Eco club members delivered informative talks and interacted with the people thereby spreading awareness about plastics and their impacts and ways to reduce them. Reuse and Recycling is not the only effective solution to plastic pollution, but one has to avoid the use of plastic wherever possible. This awareness program of Eco club is a small step towards "Empowering people to make a difference" by spreading awareness among the local communities about the urgent need to reduce the usage of plastic, as it not only profoundly affects the Earth but also poses serious threats to the air and water bodies once it enters the atmosphere and water systems.