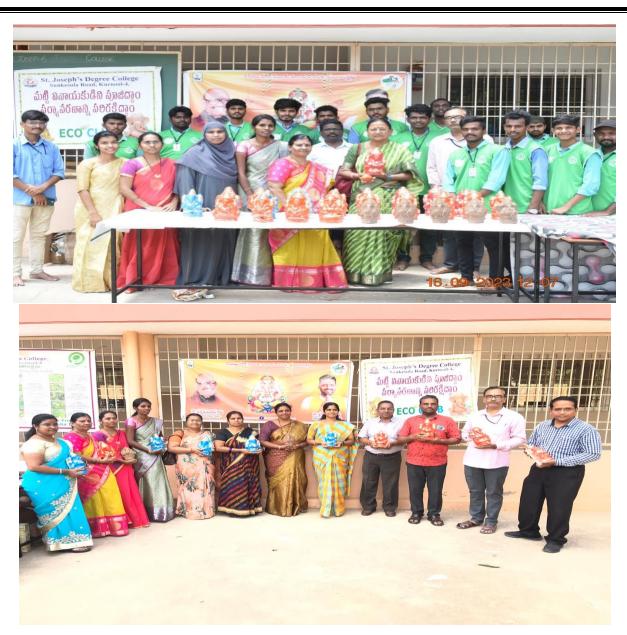

#### **GIST OF THE EVENT**

Ganesh festival is one of the biggest festivals in India with large gatherings of devotees and it also generates a large amount of holy waste (Nirmalya), religious offerings and lakhs of Ganesh idols are immersed in water bodies.

Celebrating the festival in an eco-friendly way can help avoid adverse effects on the environment.

Eco club of St. Joseph's degree college regularly organizs and organizes an awareness programme for sensitizing students and society to celebrate festival in eco-friendly manner. Eco club also distributes clay idols for free to staff and students to promote spirit of ecological sustainment and protection of environment

"The nature of our future depends on the future of our nature". So eco club urges students to choose water soluble colours, minimal decorations, eco-friendly immersion in artificial tanks and use of natural biodegradable clay idols.

Eco club also displays posters in college premises to promote sustainable and environmentally conscious Ganesh Chaturthi celebrations.

This Ganesh Chaturthi let's all pledge to celebrate the great elephant God in an eco-friendly manner.