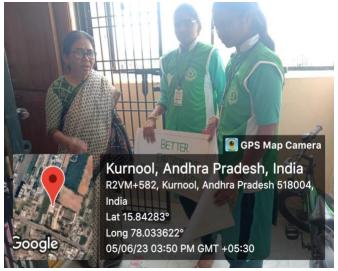

# ENVIRONMENTAL AWARENESS PROGRAM on occasion of WORLD ENVIRONMENT DAY-5<sup>th</sup> JUNE-2023

By Eco club students

#### **Program Report:**

ECOCLUB in Collaboration with Institution's Innovation Council in Collaboration with ED Cell has organised an ENVIRONMENTAL AWARENESS PROGRAM on occasion of WORLD ENVIRONMENT DAY-5<sup>th</sup> JUNE-2023 This year's theme for World Environment Day focus on 'Solutions to Plastic Pollution' under the campaign #Beat Plastic Pollution

Eco club members has given the awareness to the local communities about the ill-effects of Plastic waste pollution on the Environment and Human health. In view of the above, a visit was made to households. Eco club members delivered informative talks and interacted with the people thereby spreading awareness about plastics and their impacts and ways to reduce them. Reuse and Recycling is not the only effective solution to plastic pollution, but one has to avoid the use of plastic wherever possible. This awareness program of Eco club is a small step towards "Empowering people to make a difference" by spreading awareness among the local communities about the urgent need to reduce the usage of plastic, as it not only profoundly affects the Earth but also poses serious threats to the air and water bodies once it enters the atmosphere and water systems.