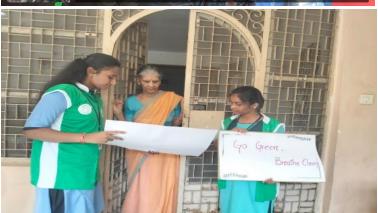

# ENVIRONMENTAL AWARENESS PROGRAM on occasion of WORLD ENVIRONMENT DAY-5<sup>th</sup> JUNE-2023

By Eco club students

#### **Program Report:**

ECOCLUB in Collaboration with Institution's Innovation Council in Collaboration with ED Cell has organised an ENVIRONMENTAL AWARENESS PROGRAM on occasion of WORLD ENVIRONMENT DAY-5<sup>th</sup> JUNE-2023 This year's theme for World Environment Day focus on 'Solutions to Plastic Pollution' under the campaign #Beat Plastic Pollution

Eco club members has given the awareness to the local communities about the ill-effects of Plastic waste pollution on the Environment and Human health. In view of the above, a visit was made to households. Eco club members delivered informative talks and interacted with the people thereby spreading awareness about plastics and their impacts and ways to reduce them. Reuse and Recycling is not the only effective solution to plastic pollution, but one has to avoid the use of plastic wherever possible. This awareness program of Eco club is a small step towards "Empowering people to make a difference" by spreading awareness among the local communities about the urgent need to reduce the usage of plastic, as it not only profoundly affects the Earth but also poses serious threats to the air and water bodies once it enters the atmosphere and water systems.