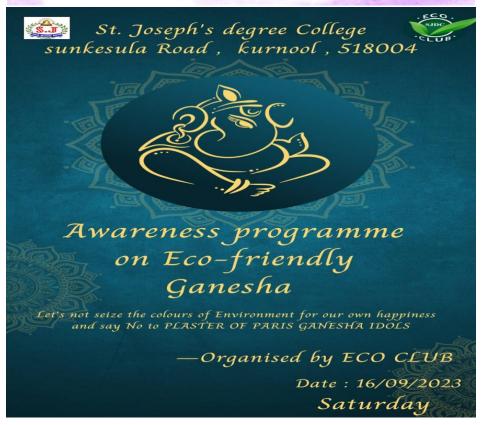

#### **LETTER TO IQAC**

Kurnool,

Date: 13.09.2023.

To,

The IQAC Coordinator,

St. Joseph's Degree College.

Respected Sir,

**Sub:** seeking permission to create awareness among the students about eco-friendly Ganesh idols -regarding.

We, the eco club intends to create awareness among the students about eco-friendly Ganesh, we want to promote environmentally friendly nature and thus avoiding pollution which is caused by the use of plaster of Paris and artificial colors used in making idols.

#### Date 15-09-2023

The Eco club of the college is conducting awareness in connection with the Ganesh Chaturthi - 2023 sep15th This is to inform that, the eco club student should participate in awareness program on sep16th ,so all of you gather in Botany lab on sep16th 2023 at 8:30 A.M