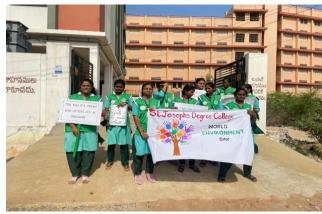

# ENVIRONMENTAL AWARENESS PROGRAM on occasion of WORLD ENVIRONMENT DAY-5<sup>th</sup> JUNE-2023

By Eco club students

# Awareness **Program**

June 5,2023
Organised by
ECO CLUB