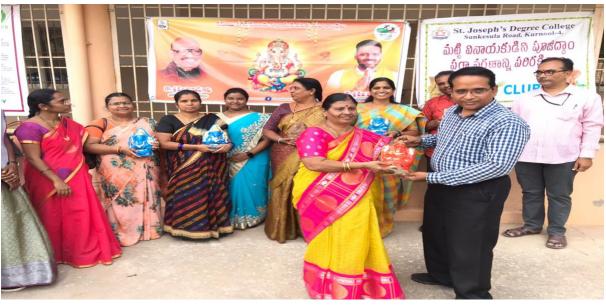

#### **GIST OF THE EVENT**

Ganesh festival is one of the biggest festivals in India with large gatherings of devotees and it also generates a large amount of holy waste (Nirmalya), religious offerings and lakhs of Ganesh idols are immersed in water bodies.

Celebrating the festival in an eco-friendly way can help avoid adverse effects on the environment.

Eco club of St. Joseph's degree college regularly organizs and organizes an awareness programme for sensitizing students and society to celebrate festival in eco-friendly manner. Eco club also distributes clay idols for free to staff and students to promote spirit of ecological sustainment and protection of environment

"The nature of our future depends on the future of our nature". So eco club urges students to choose water soluble colours, minimal decorations, eco-friendly immersion in artificial tanks and use of natural biodegradable clay idols.

Eco club also displays posters in college premises to promote sustainable and environmentally conscious Ganesh Chaturthi celebrations.

This Ganesh Chaturthi let's all pledge to celebrate the great elephant God in an eco-friendly manner.