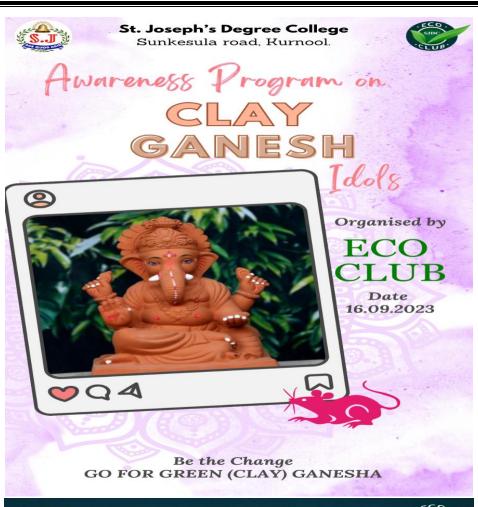

#### **LETTER TO IQAC**

Kurnool,

Date: 13.09.2023.

To,

The IQAC Coordinator,

St. Joseph's Degree College.

Respected Sir,

**Sub:** seeking permission to create awareness among the students about eco-friendly Ganesh idols -regarding.

We, the eco club intends to create awareness among the students about eco-friendly Ganesh, we want to promote environmentally friendly nature and thus avoiding pollution which is caused by the use of plaster of Paris and artificial colors used in making idols.

#### Date 15-09-2023

The Eco club of the college is conducting awareness in connection with the Ganesh Chaturthi - 2023 sep15th This is to inform that, the eco club student should participate in awareness program on sep16th ,so all of you gather in Botany lab on sep16th 2023 at 8:30 A.M