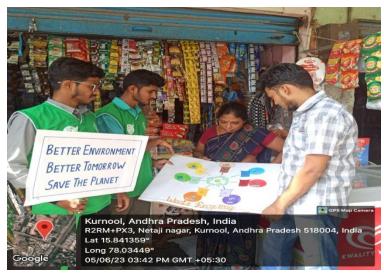

# ENVIRONMENTAL AWARENESS PROGRAM on occasion of WORLD ENVIRONMENT DAY-5<sup>th</sup> JUNE-2023

By Eco club students

#### **Program Report:**

ECOCLUB in Collaboration with Institution's Innovation Council in Collaboration with ED Cell has organised an ENVIRONMENTAL AWARENESS PROGRAM on occasion of WORLD ENVIRONMENT DAY-5<sup>th</sup> JUNE-2023 This year's theme for World Environment Day focus on 'Solutions to Plastic Pollution' under the campaign #Beat Plastic Pollution

Eco club members has given the awareness to the local communities about the ill-effects of Plastic waste pollution on the Environment and Human health. In view of the above, a visit was made to households. Eco club members delivered informative talks and interacted with the people thereby spreading awareness about plastics and their impacts and ways to reduce them. Reuse and Recycling is not the only effective solution to plastic pollution, but one has to avoid the use of plastic wherever possible. This awareness program of Eco club is a small step towards "Empowering people to make a difference" by spreading awareness among the local communities about the urgent need to reduce the usage of plastic, as it not only profoundly affects the Earth but also poses serious threats to the air and water bodies once it enters the atmosphere and water systems.