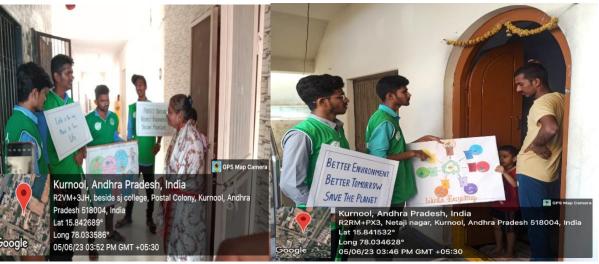

# ENVIRONMENTAL AWARENESS PROGRAM on occasion of WORLD ENVIRONMENT DAY-5<sup>th</sup> JUNE-2023

By Eco club students

#### **Program Report:**

ECOCLUB in Collaboration with Institution's Innovation Council in Collaboration with ED Cell has organised an ENVIRONMENTAL AWARENESS PROGRAM on occasion of WORLD ENVIRONMENT DAY-5<sup>th</sup> JUNE-2023 This year's theme for World Environment Day focus on 'Solutions to Plastic Pollution' under the campaign #Beat Plastic Pollution

Eco club members has given the awareness to the local communities about the ill-effects of Plastic waste pollution on the Environment and Human health. In view of the above, a visit was made to households. Eco club members delivered informative talks and interacted with the people thereby spreading awareness about plastics and their impacts and ways to reduce them. Reuse and Recycling is not the only effective solution to plastic pollution, but one has to avoid the use of plastic wherever possible. This awareness program of Eco club is a small step towards "Empowering people to make a difference" by spreading awareness among the local communities about the urgent need to reduce the usage of plastic, as it not only profoundly affects the Earth but also poses serious threats to the air and water bodies once it enters the atmosphere and water systems.